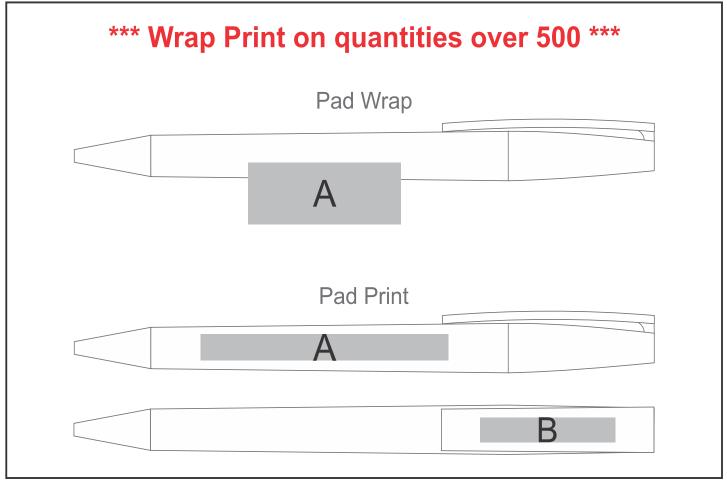

## **Branding Options:**

| Position | Branding Method (Branding Code) | No. of Colours | Dimension             |
|----------|---------------------------------|----------------|-----------------------|
| Α        | Pad Printing (PA)               | 4 Colours      | 45mm wide x 8mm high  |
| Α        | Pad Wrap (PW)                   | 1 Colour       | 45mm wide x 14mm high |

| _ |   |                   |           |                      |
|---|---|-------------------|-----------|----------------------|
|   | В | Pad Printing (PA) | 4 Colours | 35mm wide x 6mm high |